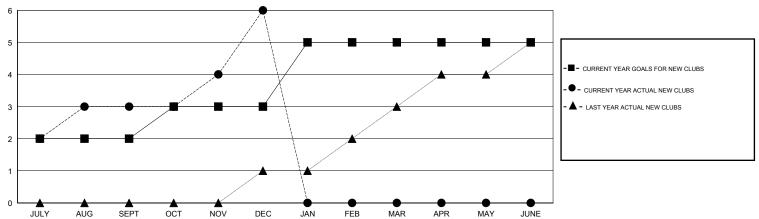

## GOALS AND ACTUAL NEW CLUBS CUMULATIVE

#### **GMT**: ER GURUNATHAN **LOCATION INDIA** GMT CA 6

|                       |                  | Clubs     |                  |                  |                       |                    | Members                             |                    |                  |
|-----------------------|------------------|-----------|------------------|------------------|-----------------------|--------------------|-------------------------------------|--------------------|------------------|
| RESULTS FOR 2016-2017 |                  |           |                  |                  | RESULTS FOR 2016-2017 |                    |                                     |                    |                  |
| QUARTER               | NEW CLUB<br>GOAL | NEW CLUBS | DROPPED<br>CLUBS | NET<br>GAIN/LOSS | QUARTER               | NEW MEMBER<br>GOAL | CHARTER AND<br>NEW MEMBERS<br>ADDED | DROPPED<br>MEMBERS | NET<br>GAIN/LOSS |
| JULY/AUG/SEPT         | 2                | 3         | 1                | 2                | JULY/AUG/SEPT         | 0                  | 261                                 | 153                | 108              |
| OCT/NOV/DEC           | 1                | 3         | 0                | 3                | OCT/NOV/DEC           | 130                | 278                                 | 62                 | 216              |
| JAN/FEB/MAR           | 2                | 0         | 0                | 0                | JAN/FEB/MAR           | 140                | 0                                   | 0                  | 0                |
| APR/MAY/JUNE          | 0                | 0         | 0                | 0                | APR/MAY/JUNE          | -50                | 0                                   | 0                  | 0                |