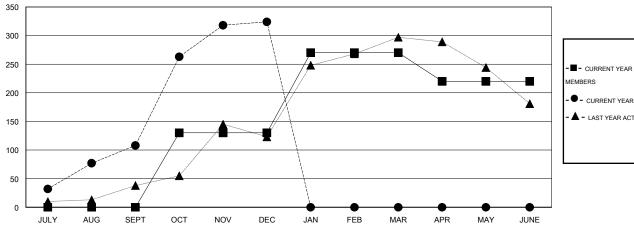

### GOALS AND ACTUAL MEMBERS CUMULATIVE

| -■-  | CURRENT YEAR GOALS FOR NEW |
|------|----------------------------|
| MEMA | EDG                        |

CURRENT YEAR ACTUAL MEMBERS

- LAST YEAR ACTUAL MEMBERS

#### **GMT**: ER GURUNATHAN **LOCATION INDIA** GMT CA 6

|                       |                  | Clubs     |                  |                  |                       |                    | Members                             |                    |                  |
|-----------------------|------------------|-----------|------------------|------------------|-----------------------|--------------------|-------------------------------------|--------------------|------------------|
| RESULTS FOR 2016-2017 |                  |           |                  |                  | RESULTS FOR 2016-2017 |                    |                                     |                    |                  |
| QUARTER               | NEW CLUB<br>GOAL | NEW CLUBS | DROPPED<br>CLUBS | NET<br>GAIN/LOSS | QUARTER               | NEW MEMBER<br>GOAL | CHARTER AND<br>NEW MEMBERS<br>ADDED | DROPPED<br>MEMBERS | NET<br>GAIN/LOSS |
| JULY/AUG/SEPT         | 2                | 3         | 1                | 2                | JULY/AUG/SEPT         | 0                  | 261                                 | 153                | 108              |
| OCT/NOV/DEC           | 1                | 3         | 0                | 3                | OCT/NOV/DEC           | 130                | 278                                 | 62                 | 216              |
| JAN/FEB/MAR           | 2                | 0         | 0                | 0                | JAN/FEB/MAR           | 140                | 0                                   | 0                  | 0                |
| APR/MAY/JUNE          | 0                | 0         | 0                | 0                | APR/MAY/JUNE          | -50                | 0                                   | 0                  | 0                |